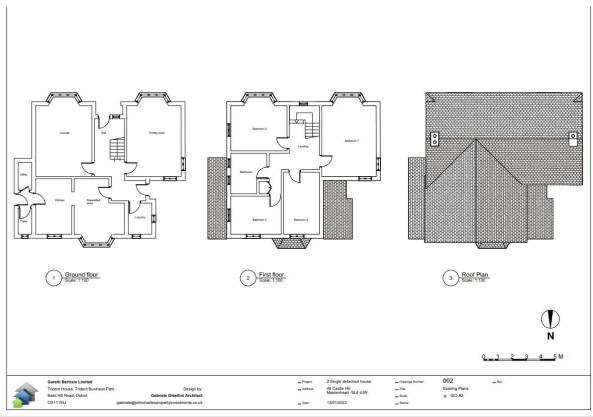

## Appendix A - Site location plan

# **Location Plan of SL64JW**



This Plan includes the following Licensed Data: OS MasterMap Colour PDF Location Plan by the Ordnance Survey National Geographic Database and incorporating surveyed revision available at the date of production. Reproduction in whole or in part is prohibited without the prior permission of Ordnance Survey. The representation of a road, track or path is no evidence of a right of way. The representation of features, as lines is no evidence of a property boundary. © Crown copyright and database rights, 2021. Ordnance Survey 0100031673



# Appendix B – Existing floor plans and elevations





# Appendix C – Proposed Block Plan



# Appendix D – Proposed floor plans and elevations