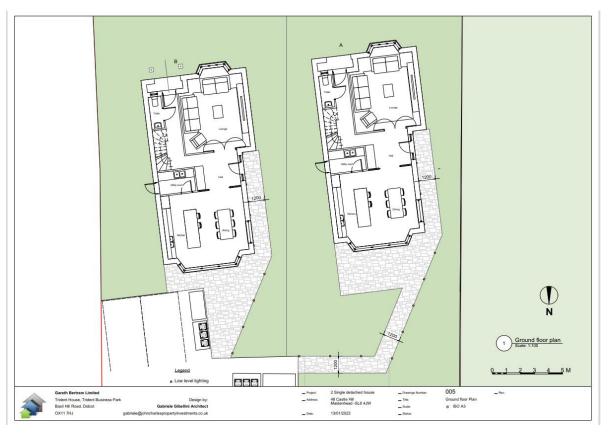

## Appendix A - Site location plan

# **Location Plan of SL64JW**



This Plan includes the following Licensed Data: OS MasterMap Colour PDF Location Plan by the Ordnance Survey National Geographic Database and incorporating surveyed revision available at the date of production. Reproduction in whole or in part is prohibited without the prior permission of Ordnance Survey. The representation of a road, track or path is no evidence of a right of way. The representation of features, as lines is no evidence of a property boundary. © Crown copyright and database rights, 2021. Ordnance Survey 0100031673



# Appendix B – Existing floor plans and elevations





# Appendix C – Proposed Block Plan



# Appendix D – Proposed floor plans and elevations