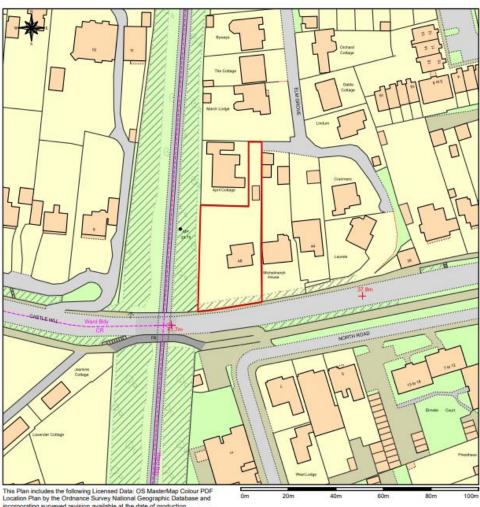

## Appendix A - Site location plan

# **Location Plan of SL64JW**

This Plan includes the following Licensed Data: OS MasterMap Colour PDF Location Plan by the Ordnance Survey National Geographic Database and incorporating surveyed revision available at the date of production. Reproduction in whole or in part is prohibited without the prior permission of Ordnance Survey. The representation of a road, track or path is no evidence of a right of way. The representation of features, as lines is no evidence of a property boundary. © Crown copyright and database rights, 2021. Ordnance Survey 0100031673