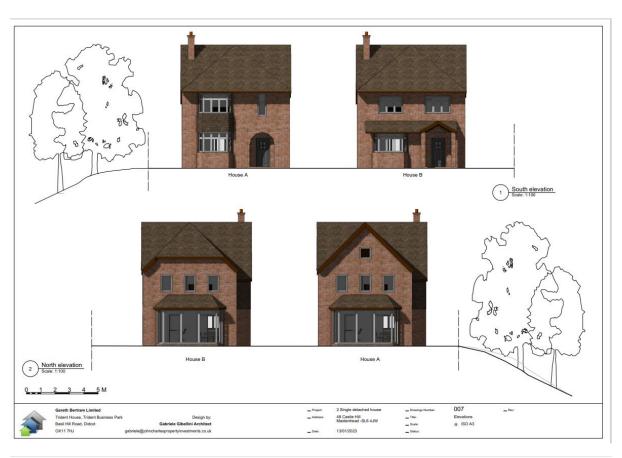

## Appendix A - Site location plan

# **Location Plan of SL64JW**



This Plan includes the following Licensed Data: OS MasterMap Colour PDF Location Plan by the Ordnance Survey National Geographic Database and incorporating surveyed revision available at the date of production. Reproduction in whole or in part is prohibited without the prior permission of Ordnance Survey. The representation of a road, track or path is no evidence of a right of way. The representation of features, as lines is no evidence of a property boundary. © Crown copyright and database rights, 2021. Ordnance Survey 0100031673



# Appendix B – Existing floor plans and elevations





# Appendix C – Proposed Block Plan



# Appendix D – Proposed floor plans and elevations