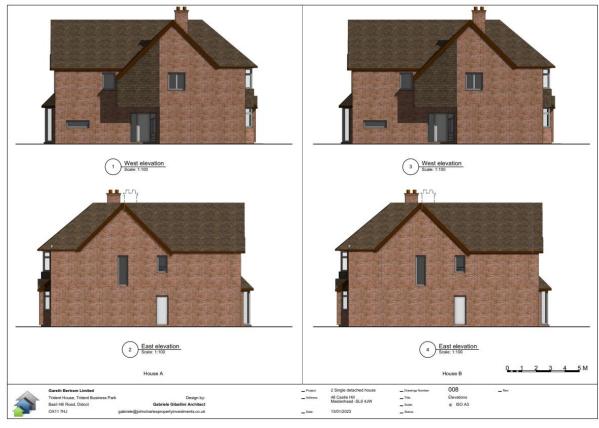

## Appendix A - Site location plan

# **Location Plan of SL64JW**



This Plan includes the following Licensed Data: OS MasterMap Colour PDF Location Plan by the Ordnance Survey National Geographic Database and incorporating surveyed revision available at the date of production. Reproduction in whole or in part is prohibited without the prior permission of Ordnance Survey. The representation of a road, track or path is no evidence of a right of way. The representation of features, as lines is no evidence of a property boundary. © Crown copyright and database rights, 2021. Ordnance Survey 0100031673



# Appendix B – Existing floor plans and elevations





# Appendix C – Proposed Block Plan



# Appendix D – Proposed floor plans and elevations