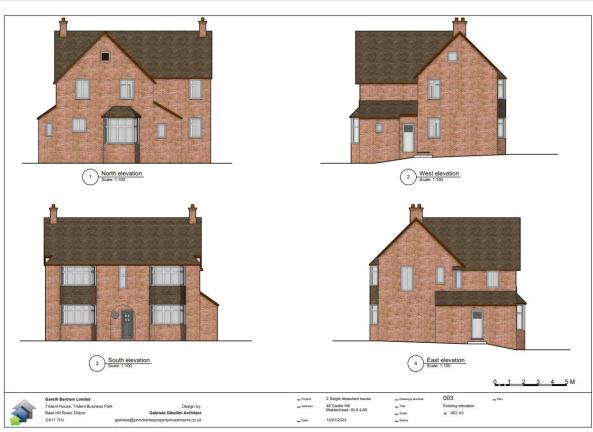

## Appendix A - Site location plan

# **Location Plan of SL64JW**



This Plan includes the following Licensed Data: OS MasterMap Colour PDF Location Plan by the Ordnance Survey National Geographic Database and incorporating surveyed revision available at the date of production. Reproduction in whole or in part is prohibited without the prior permission of Ordnance Survey. The representation of a road, track or path is no evidence of a right of way. The representation of features, as lines is no evidence of a property boundary. © Crown copyright and database rights, 2021. Ordnance Survey 0100031673



# Appendix B – Existing floor plans and elevations





# Appendix C – Proposed Block Plan



# Appendix D – Proposed floor plans and elevations