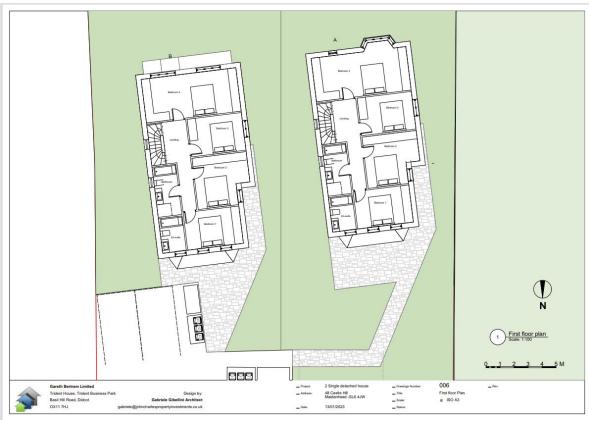

## Appendix A - Site location plan

# **Location Plan of SL64JW**



This Plan includes the following Licensed Data: OS MasterMap Colour PDF Location Plan by the Ordnance Survey National Geographic Database and incorporating surveyed revision available at the date of production. Reproduction in whole or in part is prohibited without the prior permission of Ordnance Survey. The representation of a road, track or path is no evidence of a right of way. The representation of features, as lines is no evidence of a property boundary. © Crown copyright and database rights, 2021. Ordnance Survey 0100031673



# Appendix B – Existing floor plans and elevations





# Appendix C – Proposed Block Plan



# Appendix D – Proposed floor plans and elevations