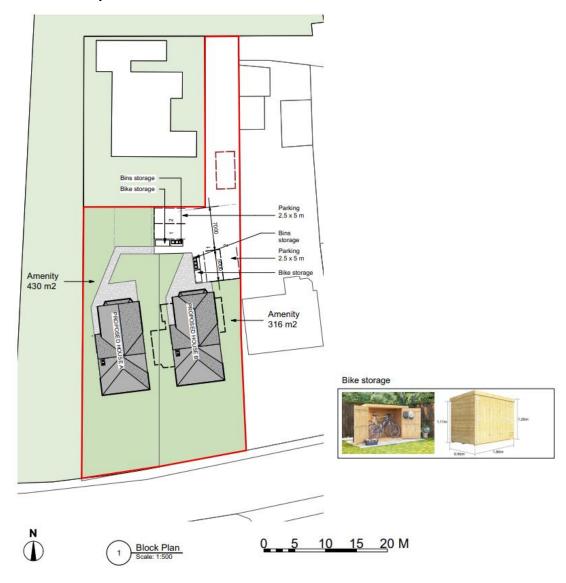

## Appendix A - Site location plan

# **Location Plan of SL64JW**



This Plan includes the following Licensed Data: OS MasterMap Colour PDF Location Plan by the Ordnance Survey National Geographic Database and incorporating surveyed revision available at the date of production. Reproduction in whole or in part is prohibited without the prior permission of Ordnance Survey. The representation of a road, track or path is no evidence of a right of way. The representation of features, as lines is no evidence of a property boundary. © Crown copyright and database rights, 2021. Ordnance Survey 0100031673



# Appendix B – Existing floor plans and elevations





# Appendix C – Proposed Block Plan



# Appendix D – Proposed floor plans and elevations